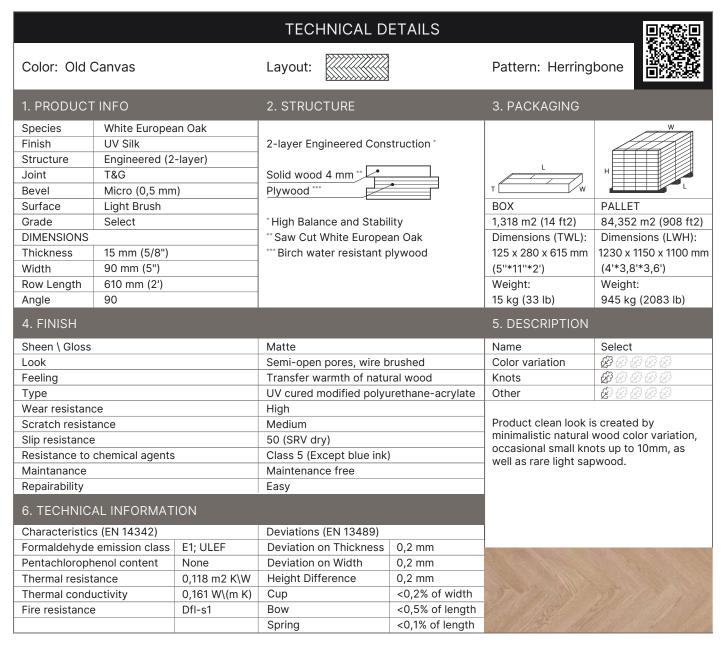

# HARDWOOD FLOORING



## PRODUCT USE

#### 7. INSTALLATION



Glue down over concrete, plywood or wooden subfoor or nail down over wooden subfloor. Applicable above, on and below ground level.

Suitable for underfloor heating.

#### 8. STORAGE & USE

40-65% Air Humidity 40-65%

 +18℃

 54T

 Temperature

 +18°C

 (64°F

 ...

 +22°C

 (64°F

 ...

 72°F)

+22°0 72°F

Floor

### 9. CARE & MAINTENANCE

Maintenance of hardwood floors with UV Silk assumes normal (daily if necessary) cleaning from dust and grit using a vacuum, followed by a thorough cleaning with floor cleaner. Floor surface areas that receive the most traffic and get worn down quicker, such as areas by the front door, hallways, kitchens etc. should be periodically renewed with oil.



ME Decor Group OÜ Kopli 27, 10412, Tallinn, Estonia VAT EE1025