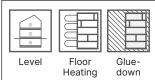

#### 7. INSTALLATION

Glue down over concrete, plywood or wooden subfoor or nail down over wooden subfloor. Applicable above, on and below ground level.

Suitable for underfloor heating.